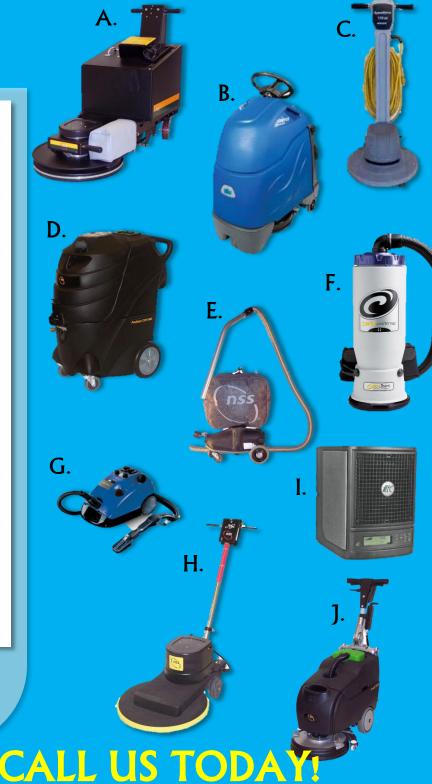

## Equipment Fees & Charges

| A. NSS Charger 2022 Battery Burnisher     |                 |          |
|-------------------------------------------|-----------------|----------|
| \$195/day                                 | ZZZ CHARGER2022 | \$495/wk |
| B. Windsor IVAC24 Stand-On Commercial Vac |                 |          |
| \$100/day                                 | ZZZ IVAC24      | \$400/wk |
| C. Nobles 175 Swing Buffer 17"            |                 |          |
| \$60/day                                  | ZZZ NOBLES175   | \$300/wk |
| D. NSS Predator CXH500 Extractor          |                 |          |
| \$80/day                                  | ZZZ XTRACT      | \$300/wk |
| E. NSS Pig M1 Industrial Vac              |                 |          |
| \$75/day                                  | ZZZ PIG         | \$350/wk |
| F. ProTeam Backpack Vac                   |                 |          |
| \$50/day                                  | ZZZ PRO         | \$300/wk |
| G. Windsor Zephyr Steam Cleaner           |                 |          |
| \$75/day                                  | ZZZ ZEPHYR      | \$350/wk |
| H. NSS Mustang 1500 Electric Burnisher    |                 |          |
| \$75/day                                  | ZZZ 1500        | \$350/wk |
| I. INS IT4000 Air & Surface Purifier      |                 |          |
| \$25/day                                  | ZZZ INSPIRED    | \$140/wk |
| J. Wrangler 1503 Battery Auto Scrubber    |                 |          |
| \$75/day                                  | ZZZ W1503       | \$350/wk |